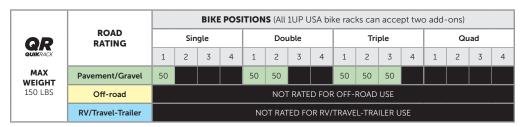

| EQ                | ROAD<br>RATING    |        |   | BIKE | POS | ITION  | S (All | 1UP L | ISA bil | ke rac | ks car | ассе   | pt two | o add- | ons) |    |    |
|-------------------|-------------------|--------|---|------|-----|--------|--------|-------|---------|--------|--------|--------|--------|--------|------|----|----|
|                   |                   | Single |   |      |     | Double |        |       |         |        | Tri    | ple    |        | Quad   |      |    |    |
| EQUIP'D           |                   | 1      | 2 | 3    | 4   | 1      | 2      | 3     | 4       | 1      | 2      | 3      | 4      | 1      | 2    | 3  | 4  |
| MAX               | Pavement/Gravel   | 50     |   |      |     | 50     | 50     |       |         | 50     | 50     | 35     |        | 50     | 50   | 35 | 35 |
| WEIGHT<br>170 LBS | Off-road          |        |   |      |     |        | гои    | RATE  | D FOF   | OFF-   | ROAD   | USE    |        |        |      |    |    |
|                   | RV/Travel-Trailer |        |   |      |     | NC     | OT RAT | ED FC | R RV/   | TRAVE  | L-TRA  | ILER L | JSE    |        |      |    |    |